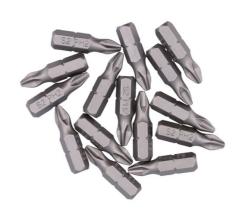

## Non-Slip 'Cubic' Tip Bit Set Ph2 15pc

Set of 15 Ph2 screwdriver bits that feature an anti-slip pattern (made up of tiny cubes) on the tip to ensure a better grip on the screw face and to avoid damaging the head of the screw. Designed to fit a standard 1/4"D bit holder this set is ideal for use in a workshop or by a contractor.

## **Additional Information**

- Specially designed cubic patterned anti-slip tip provides a stronger grip, preventing slippage & holds the screw securely.
- · All bits one size: Phillips Ph2.
- Length: 25mm, with 1/4"D shank.
- · Manufactured from impact grade S2 steel with a sandblast finish.
- · CUBIC = a non-slip pattern made up of tiny cubes.