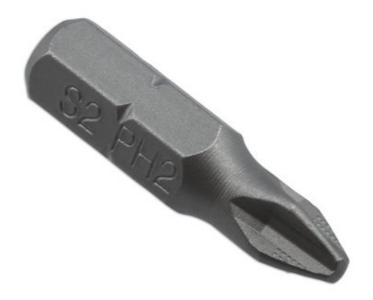

## Non-Slip 'Cubic' Tip Bit Set Ph2 15pc

Set of 15 Ph2 screwdriver bits that feature an anti-slip pattern (made up of tiny cubes) on the tip to ensure a better grip on the screw face and to avoid damaging the head of the screw. Designed to fit a standard 1/4"D bit holder this set is ideal for use in a workshop or by a contractor.

## **Additional Information**

- Specially designed cubic patterned anti-slip tip provides a stronger grip, preventing slippage & holds the screw securely.
- · All bits one size: Phillips Ph2.
- Length: 25mm, with 1/4"D shank.
- · Manufactured from impact grade S2 steel with a sandblast finish.
- · CUBIC = a non-slip pattern made up of tiny cubes.