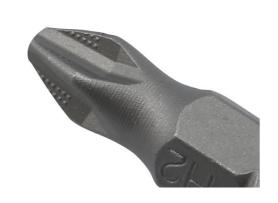

## **Additional Information**

- Specially designed cubic patterned anti-slip tip provides a stronger grip, preventing slippage & holds the screw securely.
- · All bits one size: Phillips Ph2.
- Length: 25mm, with 1/4"D shank.
- · Manufactured from impact grade S2 steel with a sandblast finish.
- · CUBIC = a non-slip pattern made up of tiny cubes.